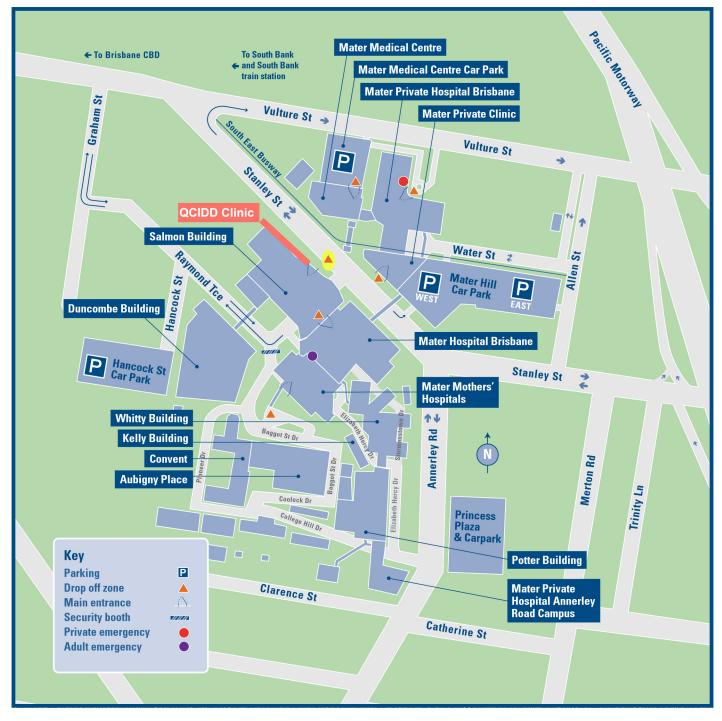

Our new location is:

Mater Young Adult Health Centre Brisbane Level 4, Salmon Building Stanley Street, South Brisbane QLD 4101

Entry is through the lifts next to Hudson's Cafe on the ground floor on Stanley Street. Take the lift to level 4 and turn left and proceed to the reception area to check in.

Parking: Multi-storey parking is available at Mater Hill (Water St), Hancock St and Lady Cilento Hospital Car Parks. All of these have disabled car spaces. A disabled car space is on Stanley St (circled in yellow).

Alternatively you may park on the street in a metered park or a non metered park for up to 2 hours.

PLEASE NOTE: if you have specific mobility issues, please contact the Clinical Coordinator, on 3163 2524 for advice/assistance. This should be done well in advance of the appointment.